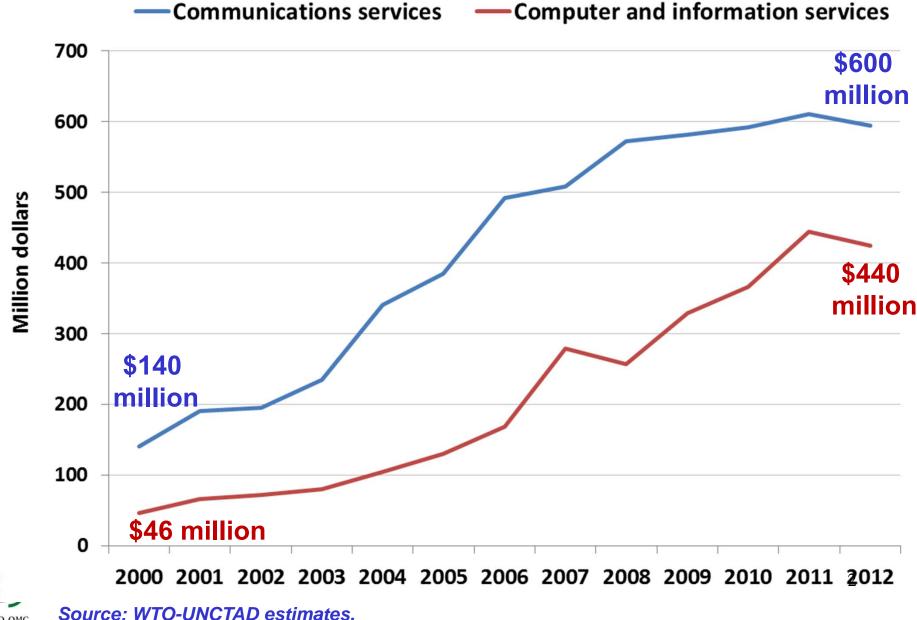

#### SADC: Exports of communications services and of computer and information services

WTO OMC

2005 2012