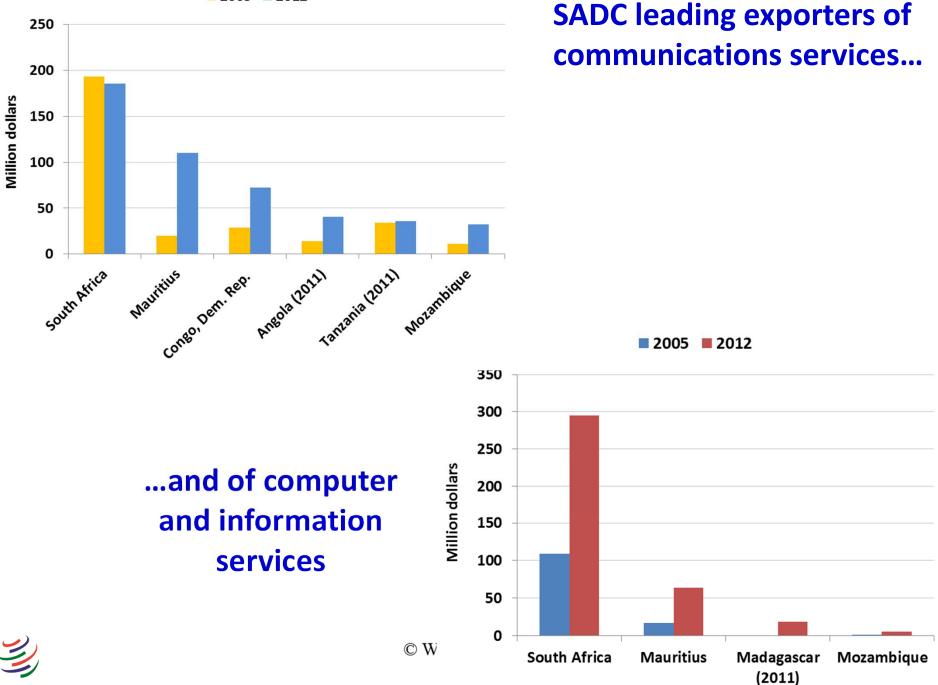

#### SADC: Exports of communications services and of computer and information services

WTO OMC

2005 2012