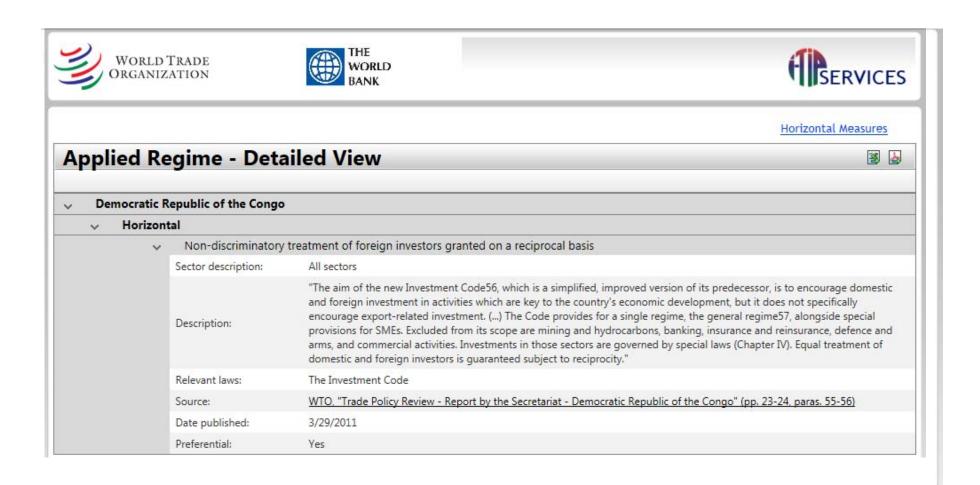

#### **Applied Regimes**

The Applied Regimes module provides information on applied measures affecting access to markets and conditions of operation by foreign service suppliers. More ...

#### **Applied Regimes**

The Applied Regimes module provides information on applied measures affecting access to markets and conditions of operation by foreign service suppliers. More...