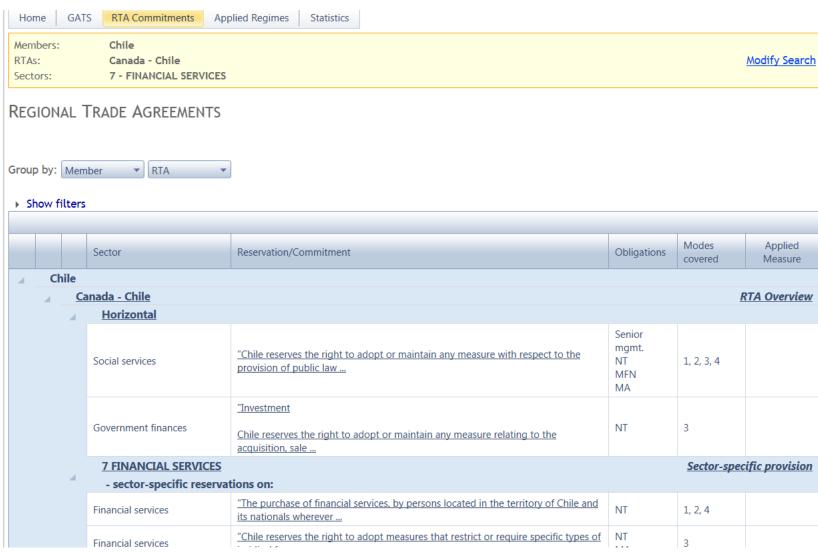

### Regional trade agreements (3)

CANADA - CHILE (CHILE)

Horizontal Measures

Sector description: Financial services

Sub-sector: All sub-sectors

Measure title: "The purchase of financial services, by persons located in the territory of Chile and its nationals wherever ...

Description: "The purchase of financial services, by persons located in the territory of Chile and its nationals wherever located, from

financial services suppliers of Canada shall be subject to the exchange rate regulations adopted or maintained by the Banco

Central de Chile in accordance with its Organic Law (Ley N° 18.840)."

Relevant laws: Ley N° 18.840, Diario Oficial, Octubre 10, 1989, Ley Orgánica Constitucional del Banco Central de Chile (Título III)

Obligation concerned: Article H bis-05: Cross-border trade Chapter H bis: Financial Services

Source: Annex VI: Reservations Relating to Financial Services

Entry Into Force of RTA: 7/5/1997