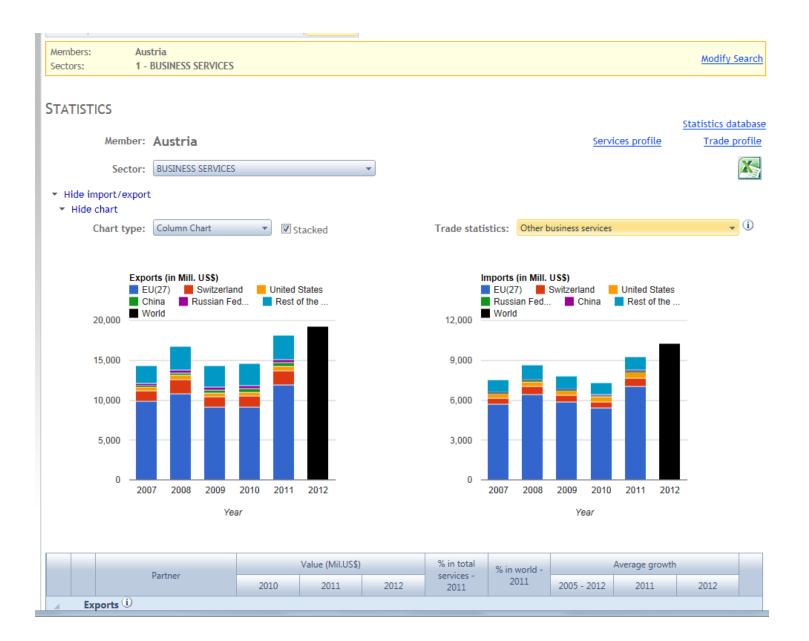

#### **Statistics**

The Services Statistics module accompanies the GATS, RTA and Applied regimes modules by providing relevant trade in services and related statistics.

More...

#### **Statistics**

The Services Statistics module accompanies the GATS, RTA and Applied regimes modules by providing relevant trade in services and related statistics More...

<sup>4)</sup> Unbound, except as indicated in the nonzontal section.

#### Statistics

The Services Statistics module accompanies the GATS, RTA and Applied regimes modules by providing relevant trade in services and related statistics More...

## Statistics (2)