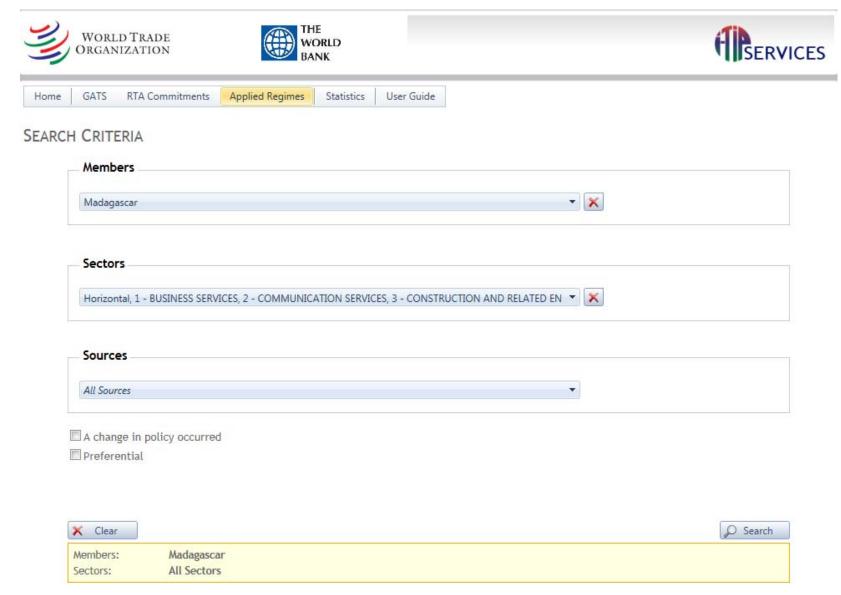

## **Applied regimes (1) Search criteria**

## Applied regimes (2) WORLD TRADE WORLD THE WORLD BANK

| Home GATS | RTA Commitments Applied Regimes | stics User Guide |
|-----------|---------------------------------|------------------|
| embers:   | Madagascar<br>All Sectors       |                  |