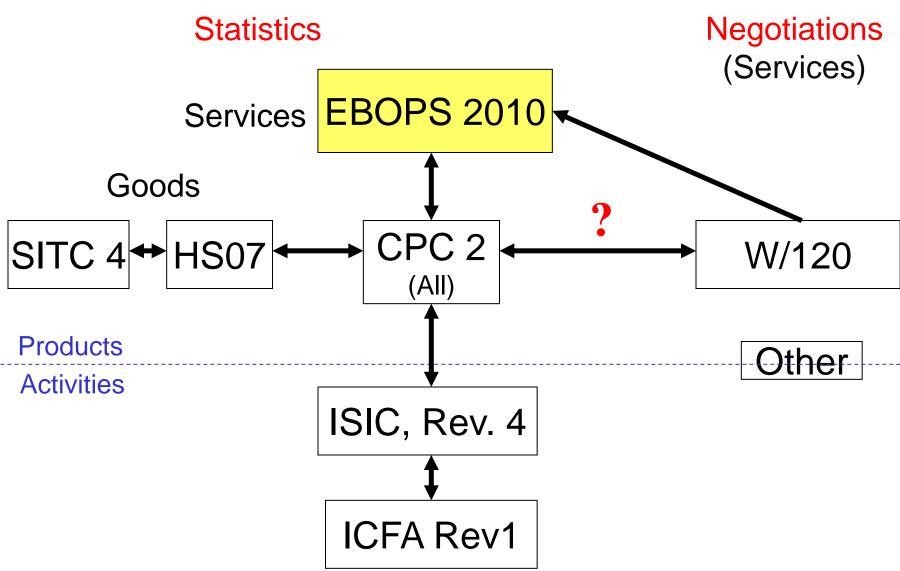

### **EBOPS 2010 – CPC 2.0**

- What is it?
  - First draft released in 2011
  - Prepared by UNSD, with assistance of IMF, OECD and WTO
  - On-line version document, allowing revisions
  - Useful for defining services items, in particular for compilers

#### http://unstats.un.org/unsd/tradeserv/tfsits/msits2010/ebops2cpc.htm

| 1 | Manufacturing | services o | on ni | hysical | innuts | owned | hv | others |
|---|---------------|------------|-------|---------|--------|-------|----|--------|
|   |               |            |       |         |        |       |    |        |

#### LINK between EBOPS 2010 and W/120

http://unstats.un.org/unsd/tradeserv/tfsits/msits2010/annexes.htm